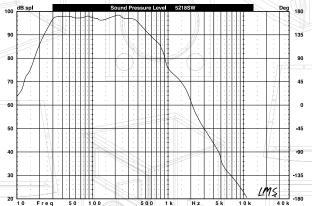

#### **Specifications**

| <b>Frequency Response:</b> |             |                          | 35hz-18hz   |
|----------------------------|-------------|--------------------------|-------------|
| Power Handling:            |             | 000w rms / 1800w program |             |
| Sensitivity (1 watt/me     | ter):       |                          | 98dB        |
| Impedance:                 |             |                          | 4/8 Ohms    |
| Transducer Components:     |             | 18" woofer (2)           |             |
| Input Connections:         | Two Neutrik | Speakon c                | onnectors   |
| Enclosure:                 |             |                          | Vented      |
| Physical                   |             |                          |             |
| Dimensions (H x W x        | D):         | 47.8" x 23               | .8" x 28.5" |
|                            | (121.4cm    | x 60.4cm x               | 72.4cm)     |