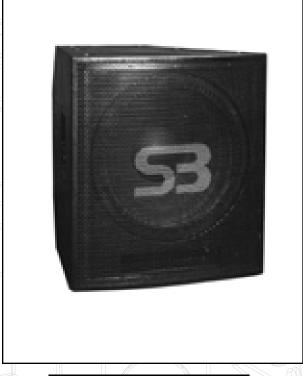

## Model SB5118SW

Sub-Woofer Trapezoidal Speaker

S

The 5000 Series ... the ultimate speaker system.

The 5000 Series speakers were designed for the professional contractor or touring professional requiring high power, extremely accurate sound reinforcement. Only the finest components and materials are utilized in the manufacture of this series.

#### Cabinetry

The cabinet design uses a 13 ply (18mm) high quality Baltic Birch® plywood with dado joints, recessed baffle and a 16 gauge front perforated grill for long lasting durability. Waterproof adhesive is utilized for lasting durability under the most adverse conditions. The baffle is 1.5" in thickness to enhance acoustical properties and to give the components a rigid interface. For lasting appearance the cabinet is finished with Polane-T® texture coating.

#### **Transducers**

The 5118SW is loaded with a 18" woofer yielding excellent power capability.