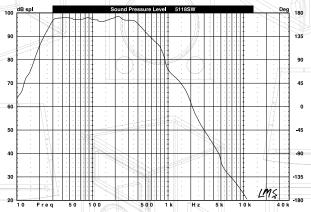

### **Specifications**

| Specifications              |                            |
|-----------------------------|----------------------------|
| Frequency Response:         | 35hz-500hz                 |
| Power Handling:             | 600w rms / 1200w program   |
| Sensitivity (1 watt/meter): | 98dB                       |
| Impedance:                  | 8 Ohms                     |
| Transducer Components:      | 18" woofer                 |
| Input Connections: Two      | Neutrik Speakon connectors |
| Enclosure:                  | Vented                     |
| Physical                    |                            |
| Dimensions (H x W x D):     | 24.3" x 23" x 29"          |
|                             | (61.7cm x 58.4cm x 73.6cm) |
| Weight:                     | 89 lbs./40.5 Kg            |