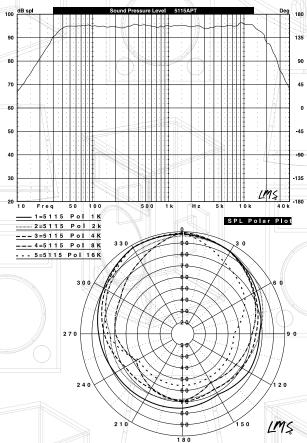

# **Specifications**

|       |                                | 40             | hz-18Khz                                                                                                                |
|-------|--------------------------------|----------------|-------------------------------------------------------------------------------------------------------------------------|
|       | 600w rms                       | / 1200v        | v program                                                                                                               |
| er):  |                                |                | 96dB                                                                                                                    |
|       |                                |                | 90v x 90h                                                                                                               |
|       |                                |                | 8 Ohms                                                                                                                  |
| S     |                                |                |                                                                                                                         |
|       |                                |                | 15" woofer                                                                                                              |
|       | 2"                             | co-axial       | HF driver                                                                                                               |
| Two N | Two Neutrik Speakon connectors |                |                                                                                                                         |
|       |                                |                | Yes                                                                                                                     |
|       |                                | 4              | Vented                                                                                                                  |
|       |                                | 4th            | Order LR                                                                                                                |
|       |                                |                |                                                                                                                         |
| x D): | 19.5" >                        | 23" x 2        | 3"                                                                                                                      |
| (4    | 19.5cm x 5                     | 8.4cm >        | (58.4cm)                                                                                                                |
| M     |                                | 76 lbs         | s./34.6 Kg                                                                                                              |
|       | Two N                          | Two Neutrik Sp | 600w rms / 1200w<br>er):<br>2" co-axial<br>Two Neutrik Speakon co<br>4th<br>x D): 19.5" x 23" x 2<br>(49.5cm x 58.4cm x |