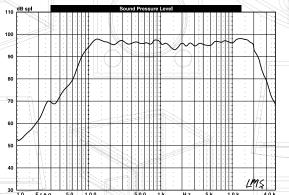

## **Specifications**

| Frequency Response:       |                                |              | 65hz-1    | 18Khz  |
|---------------------------|--------------------------------|--------------|-----------|--------|
| Power Handling:           | 425w rms /850 program          |              |           |        |
| Sensitivity (1 watt/meter | er):                           |              |           | 96dB   |
| Nominal Dispersion:       |                                | 90v x 90h    |           |        |
| Impedance:                |                                |              | 8         | Ohms   |
| Transducer Component      | S                              |              |           |        |
|                           |                                |              | 12" v     | voofer |
| H                         |                                | 1" co-       | axial HF  | driver |
| Input Connections:        | Two Neutrik Speakon connectors |              |           |        |
| Bi-Amp Capable:           |                                |              |           | Yes    |
| Flying Hardware:          |                                |              |           | Yes    |
| Enclosure:                |                                |              | S         | ealed  |
| Crossover:                |                                | 4th Order LR |           |        |
| Physical                  |                                |              |           | 1      |
| Dimensions (H x W         | x D):                          | 18.8         | " x 14.8" | x 17"  |
|                           | (47.7                          | cm x 37.6    | cm x 43.  | 2cm)   |
| Weight:                   | 56 lbs./25.5 Kg                |              |           |        |
|                           |                                |              |           |        |