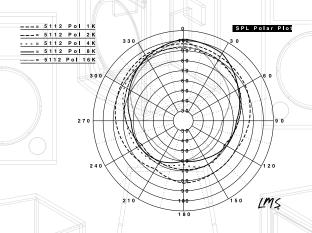

## **Specifications**

| Frequency Response:       |                                |              | 65hz-1    | 18Khz  |
|---------------------------|--------------------------------|--------------|-----------|--------|
| Power Handling:           | 425w rms /850 program          |              |           |        |
| Sensitivity (1 watt/meter | er):                           |              |           | 96dB   |
| Nominal Dispersion:       |                                | 90v x 90h    |           |        |
| Impedance:                |                                |              | 8         | Ohms   |
| Transducer Component      | S                              |              |           |        |
|                           |                                |              | 12" v     | voofer |
| H                         |                                | 1" co-       | axial HF  | driver |
| Input Connections:        | Two Neutrik Speakon connectors |              |           |        |
| Bi-Amp Capable:           |                                |              |           | Yes    |
| Flying Hardware:          |                                |              |           | Yes    |
| Enclosure:                |                                |              | S         | ealed  |
| Crossover:                |                                | 4th Order LR |           |        |
| Physical                  |                                |              |           | 1      |
| Dimensions (H x W         | x D):                          | 18.8         | " x 14.8" | x 17"  |
|                           | (47.7                          | cm x 37.6    | cm x 43.  | 2cm)   |
| Weight:                   | 56 lbs./25.5 Kg                |              |           |        |
|                           |                                |              |           |        |