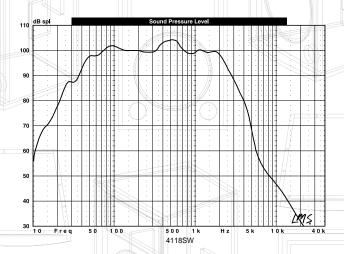

## **Specifications**

| Frequency Response:         | // 35Hz-800Hz |
|-----------------------------|---------------|
| Power Handling:             | 400w (cont.)  |
| Sensitivity (1 watt/meter): | 99dB          |
| Nominal Dispersion:         | N/A           |
| Impedance:                  | 8 Ohms        |
| Transducer Components       |               |
| Low Frequency:              | 18" woofer    |
| High Frequency:             | None          |