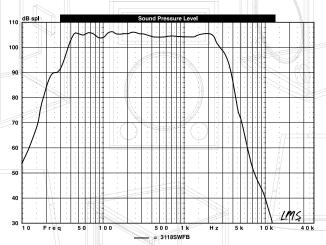

# **Specifications**

| Frequency Response:         | 30hz-300hz    |
|-----------------------------|---------------|
| Power Handling:             | 1000w (cont.) |
| Sensitivity (1 watt/meter): | 106dB         |
| Nominal Dispersion:         | N/A           |
| Impedance:                  | 4 Ohms        |
| Transducer Components       |               |
| Low Frequency:              | 18" woofer    |
| High Frequency:             | None          |
|                             |               |