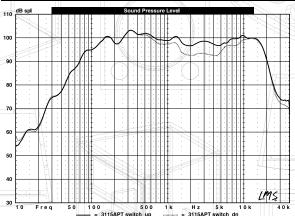

#### **Specifications**

| Frequency Response:              | 65hz-18Khz                            |
|----------------------------------|---------------------------------------|
| Power Handling:                  | 450w (cont.)                          |
| Sensitivity (1 watt/meter):      | 99dB                                  |
| Nominal Dispersion:              | 70v x110h                             |
| Impedance:                       | 8 Ohms                                |
| Transducer Components            |                                       |
| Low Frequency:                   | 15" woofer                            |
| High Frequency:                  | 1" titanium                           |
| Audio Input Connections:         | (2) 1/4" jacks & (2) Neutrik Speakons |
| Enclosure:                       | Vented                                |
| Crossover:                       | 4th Order LR                          |
| <b>High Frequency Protection</b> | Yes                                   |
| Steel Pole Mount:                | Yes                                   |
| Physical                         |                                       |
| Dimensions (H x W x D            | ): 25.5" x 21" x 19.5"                |
|                                  | (64.8cm x 52.8cm x 50cm)              |
| Weight:                          | 54 lbs./24.6 Kg                       |