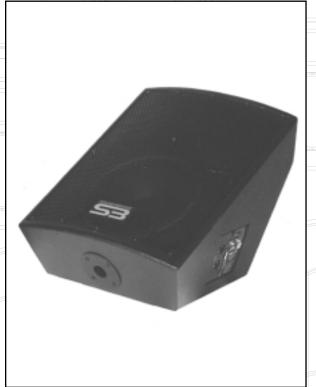

#### **Specifications**

| Frequency Response:              | 65hz-18Khz                            |
|----------------------------------|---------------------------------------|
| Power Handling:                  | 450w (cont.)                          |
| Sensitivity (1 watt/meter):      | 99dB                                  |
| Nominal Dispersion:              | 70v x110h                             |
| Impedance:                       | 8 Ohms                                |
| Transducer Components            |                                       |
| Low Frequency:                   | 15" woofer                            |
| High Frequency:                  | 1" titanium                           |
| Audio Input Connections:         | (2) 1/4" jacks & (2) Neutrik Speakons |
| Enclosure:                       | Vented                                |
| Crossover:                       | 4th Order LR                          |
| <b>High Frequency Protection</b> | Yes                                   |
| Steel Pole Mount:                | Yes                                   |
| Physical                         |                                       |
| Dimensions (H x W x D            | ): 25.5" x 21" x 19.5"                |
|                                  | (64.8cm x 52.8cm x 50cm)              |
| Weight:                          | 54 lbs./24.6 Kg                       |