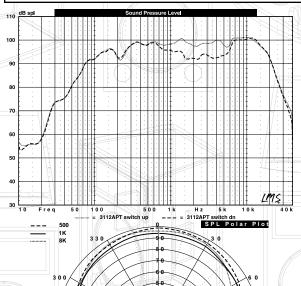

## User Adjustable Response Curve

The user can adjust the frequency response curve, by means of a switch mounted on the jackplate, to

optimize the speaker output for vocal enhancement.

#### **Specifications**

| Frequency Response:               | 95hz-18Khz                            |
|-----------------------------------|---------------------------------------|
| Power Handling:                   | 450w (cont.)                          |
| Sensitivity (1 watt/meter):       | 99dB                                  |
| Nominal Dispersion:               | 70v x110h                             |
| Impedance:                        | 8 Ohms                                |
| Transducer Components             |                                       |
| Low Frequency:                    | 12" woofer                            |
| High Frequency:                   | 1" titanium                           |
| Audio Input Connections:          | (2) 1/4" jacks & (2) Neutrik Speakons |
| Enclosure:                        | Vented                                |
| Crossover:                        | 4th Order LR                          |
| <b>High Frequency Protection:</b> | Yes                                   |
| Steel Pole Mount:                 | Yes                                   |
| Physical                          |                                       |
| Dimensions (H x W x D)            | ): 23" x 18.8" x18.8"                 |
|                                   | (59.2cm x 47.7cm x 47.7cm)            |
| Weight:                           | 49 lbs./22.3Kg                        |