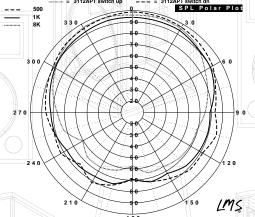

#### **Specifications**

| Frequency Response:               | 95hz-18Khz                            |
|-----------------------------------|---------------------------------------|
| Power Handling:                   | 450w (cont.)                          |
| Sensitivity (1 watt/meter):       | 99dB                                  |
| Nominal Dispersion:               | 70v x110h                             |
| Impedance:                        | 8 Ohms                                |
| Transducer Components             |                                       |
| Low Frequency:                    | 12" woofer                            |
| High Frequency:                   | 1" titanium                           |
| Audio Input Connections:          | (2) 1/4" jacks & (2) Neutrik Speakons |
| Enclosure:                        | Vented                                |
| Crossover:                        | 4th Order LR                          |
| <b>High Frequency Protection:</b> | Yes                                   |
| Steel Pole Mount:                 | Yes                                   |
| Physical                          |                                       |
| Dimensions (H x W x D)            | ): 23" x 18.8" x18.8"                 |
|                                   | (59.2cm x 47.7cm x 47.7cm)            |
| Weight:                           | 49 lbs./22.3Kg                        |