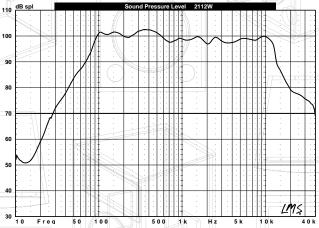

# **Specifications**

| -                            |                             |
|------------------------------|-----------------------------|
| Frequency Response:          | 60hz-18Khz                  |
| Power Handling:              | 350w (cont.)                |
| Sensitivity (1 watt/meter):  | 98dB                        |
| Nominal Dispersion:          | 70v x110h                   |
| Impedance:                   | 8 Ohms                      |
| Transducer Components        |                             |
| Low Frequency:               | 12" woofer                  |
| High Frequency: 1" Powerli   | ine (W) or 1" titanium (Wi) |
| Audio Input Connections: 2 - | 1/4" & 1 - Speakon jack     |
| Enclosure:                   | Vented                      |
| Crossover:                   | 2nd Order                   |
| High Frequency Protection:   | Yes                         |
| Steel Pole Mount:            | No                          |
| Physical                     |                             |
| Dimensions (H x W x D):      | 18" x 18.5" x 28.5"         |
|                              | 45.7cm x 47cm x 72.4cm)     |
| W Weight:                    | 36 lbs./16.4 Kg             |
| Wi Weight:                   | 41 lbs./18.7 Kg             |
|                              | -##E                        |