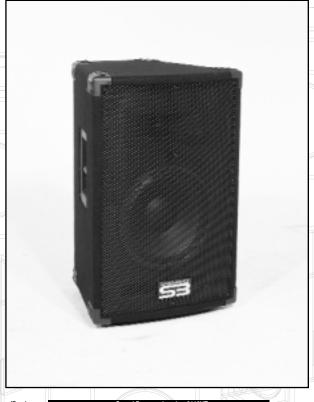

### Description

The 2112HT/HTi is trapezoidal in shape, facilitating cluster or array installations. It can be utilized for permanent or portable applications.

#### Cabinetry

The cabinet design uses a 9 ply 3/4" Birch plywood with dado joints, recessed baffle and a 16 gauge front perforated grill for long lasting durability. The 2000 Series is equipped with two parallel 1/4" jacks and one Neutrik Speakon jack.

# **Covering Options**

The cabinet is covered by high grade Ozite using waterproof adhesive. It is also available in black or white Duracoat and natural birch finish. \*\*

# Transducers

The two-way cabinet is loaded with a 12" low frequency driver and a 1"Titanium compression driver(HTi)\*\* or a 1" screw on Motorola Powerline(HT). The high frequency driver is coupled with a durable ABS horn for proper dispersion. The cabinet is tuned by means of a vented port set at the optimum frequency.