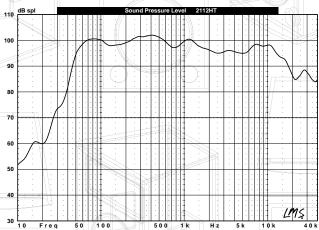

#### Specifications

| Specifications                  |                          |
|---------------------------------|--------------------------|
| Frequency Response:             | 60hz-18Khz               |
| Power Handling:                 | 350w (cont.)             |
| Sensitivity (1 watt/meter):     | 100dB                    |
| Nominal Dispersion:             | 60v x110h                |
| Impedance:                      | 8 Ohms                   |
| Transducer Components           |                          |
| Low Frequency:                  | 12" woofer               |
| High Frequency: 1" Powerline    | (HT) or 1" titanium (HTi |
| Audio Input Connections: 2 - 1/ | /4" & 1 - Speakon jack   |
| Enclosure:                      | Vented                   |
| Crossover:                      | 4th Order LR             |
| High Frequency Protection:      | Yes                      |
| Steel Pole Mount:               | Yes                      |
| Physical                        |                          |
| Dimensions (H x W x D):         | 18" x 18.5" x 28"        |
| (45                             | 5.7cm x 47cm x 71.1cm    |
| HT Weight:                      | 45 lbs./20.5 K           |
| HTi Weight:                     | 49 lbs./22.3 K           |
|                                 |                          |