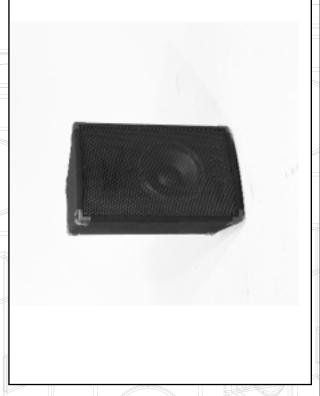

#### Description

The 2106H is trapezoidal in shape and can be used for background fill or as a hotspot.. It can be utilized for permanent or portable applications.

#### Cabinetry

The cabinet design uses a 5/8" MDF plywood with dado joints, recessed baffle and a 16 gauge front perforated grill for long lasting durability. The 2000 Series is equipped with two parallel 1/4" jacks, two fly points and a microphone stand mount.

#### **Covering Options**

The cabinet is covered by high grade Ozite using waterproof adhesive. It is also available in black or white Duracoat and natural finish. \*\*

#### Transducers

The two-way cabinet is loaded with a 6 1/2" low frequency driver and a 1" Titanium high frequency compression driver. The high frequency driver is coupled with a durable ABS horn for proper dispersion. The cabinet is sealed for optimum performance.