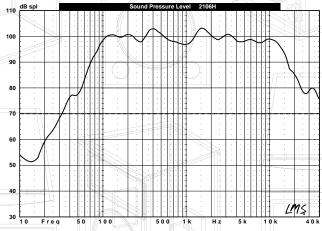

#### Specifications

| Frequency Response:               | 150hz-18Khz          |
|-----------------------------------|----------------------|
| Power Handling:                   | 150w (cont.)         |
| Sensitivity (1 watt/meter):       | 101dB                |
| Nominal Dispersion:               | 90v x90h             |
| Impedance:                        | 8 Ohms               |
| Transducer Components             |                      |
| Low Frequency:                    | 6 1/2" woofer        |
| High Frequency:                   | 1" titanium          |
| Audio Input Connections:          | 2 - 1/4"             |
| Enclosure:                        | Sealed               |
| Crossover:                        | 3rd Order            |
| <b>High Frequency Protection:</b> | Yes                  |
| Microphone Stand Mount:           | Yes                  |
| Physical                          |                      |
| Dimensions (H x W x D):           | 7.5" x 13" x 8.3"    |
|                                   | (19cm x 33cm x 21cm) |
| Weight:                           | 13 lbs./5.9 Kg       |